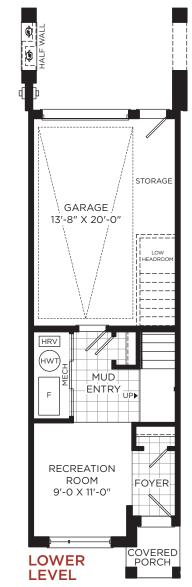

## BACK TO BACK TOWNHOMES

LOWER LEVEL

MAIN LEVEL

**UPPER LEVEL** 

Illustrations are artist's concepts. Dimensions, specifications, layouts window sizes and materials are approximate only and are subject to change as provided in the Agreement of Purchase & Sale. All representative square footages include applicable open to below and above areas. Square footage varies according to architectural elevation. Plans may be reversed. Interior and/or exterior steps may vary due to grading. E. & O.E. B2B-04-A1. 9/20.