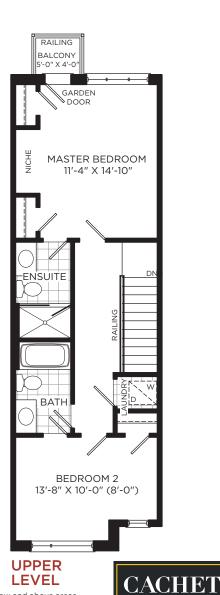

## **REAR LANE TOWNHOMES**

13'-8" X 12'-0" (10'-0")

MAIN LEVEL

Illustrations are artist's concepts. Dimensions, specifications, layouts window sizes and materials are approximate only and are subject to change as provided in the Agreement of Purchase & Sale. All representative square footages include applicable open to below and above areas. Square footage varies according to architectural elevation. Plans may be reversed. Interior and/or exterior steps may vary due to grading. E. & O.E. RL-01-A2. 9/20.