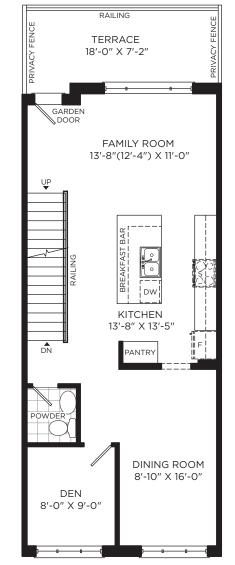

Illustrations are artist's concepts. Dimensions, specifications, layouts window sizes and materials are approximate only and are subject to change as provided in the Agreement of Purchase & Sale. All representative square footages include applicable open to below and above areas. Square footage varies according to architectural elevation. Plans may be reversed. Interior and/or exterior steps may vary due to grading. E. & O.E. B2B-01-A2. 9/20.