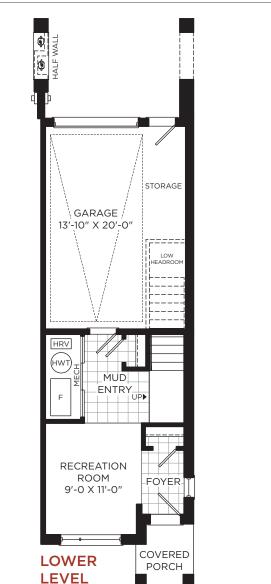

## **REAR LANE TOWNHOMES**

13'-8" X 12'-0" (10'-0")

MAIN LEVEL

Illustrations are artist's concepts. Dimensions, specifications, layouts window sizes and materials are approximate only and are subject to change as provided in the Agreement of Purchase & Sale. All representative square footages include applicable open to below and above areas. Square footage varies according to architectural elevation. Plans may be reversed. Interior and/or exterior steps may vary due to grading. E. & O.E. RL-01-A2. 9/20.