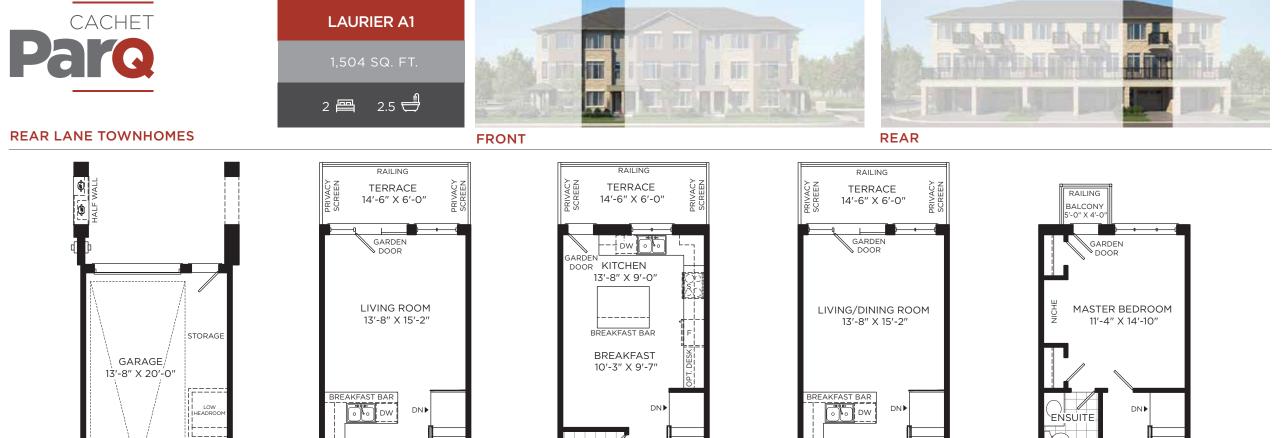

Illustrations are artist's concepts. Dimensions, specifications, layouts window sizes and materials are approximate only and are subject to change as provided in the Agreement of Purchase & Sale. All representative square footages include applicable open to below and above areas. Square footage varies according to architectural elevation. Plans may be reversed. Interior and/or exterior steps may vary due to grading. E. & O.E. RL-01-A1. 9/20.