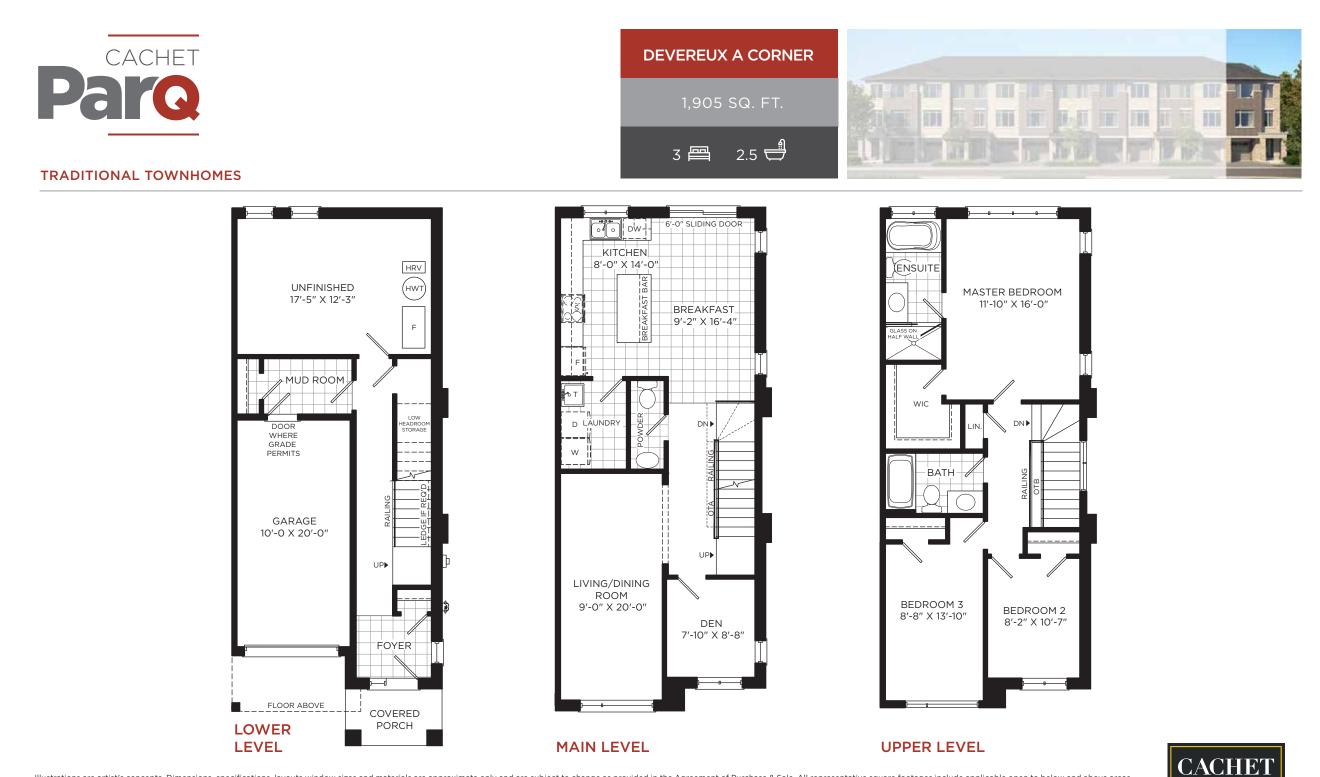

CACHET

Illustrations are artist's concepts. Dimensions, specifications, layouts window sizes and materials are approximate only and are subject to change as provided in the Agreement of Purchase & Sale. All representative square footages include applicable open to below and above areas. Square footage varies according to architectural elevation. Plans may be reversed. Interior and/or exterior steps may vary due to grading. E. & O.E. FL-04-A-CRN. 9/20.