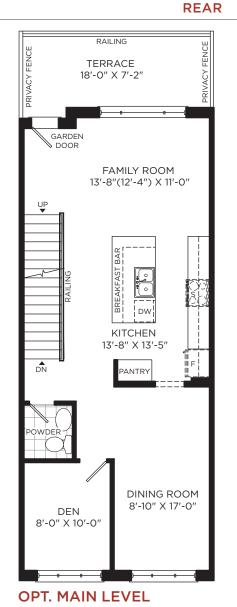

Square footage varies according to architectural elevation. Plans may be reversed. Interior and/or exterior steps may vary due to grading. E. & O.E. LW-01-B. 9/20.

LOWER LEVEL MAIN LEVEL OPT. MAIN LEVEL Illustrations are artist's concepts. Dimensions, specifications, layouts window sizes and materials are approximate only and are subject to change as provided in the Agreement of Purchase & Sale. All representative square footages include applicable open to below and above areas.