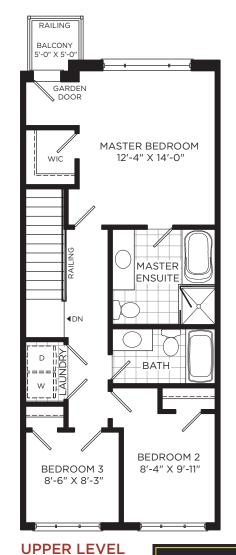

Illustrations are artist's concepts. Dimensions, specifications, layouts window sizes and materials are approximate only and are subject to change as provided in the Agreement of Purchase & Sale. All representative square footages include applicable open to below and above areas. Square footage varies according to architectural elevation. Plans may be reversed. Interior and/or exterior steps may vary due to grading. E. & O.E. B2B-01-A2. 9/20.