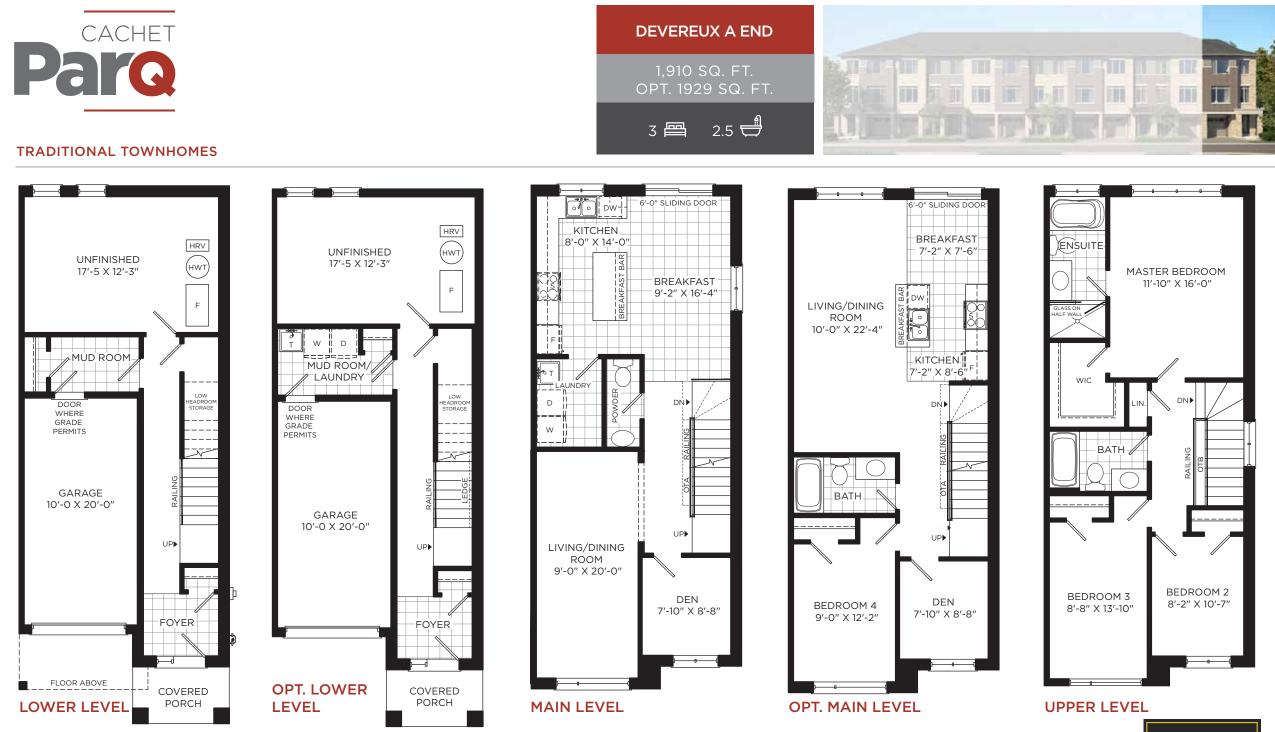

Illustrations are artist's concepts. Dimensions, specifications, layouts window sizes and materials are approximate only and are subject to change as provided in the Agreement of Purchase & Sale. All representative square footages include applicable open to below and above areas. Square footage varies according to architectural elevation. Plans may be reversed. Interior and/or exterior steps may vary due to grading. E. & O.E. FL-04-A-END. 9/20.