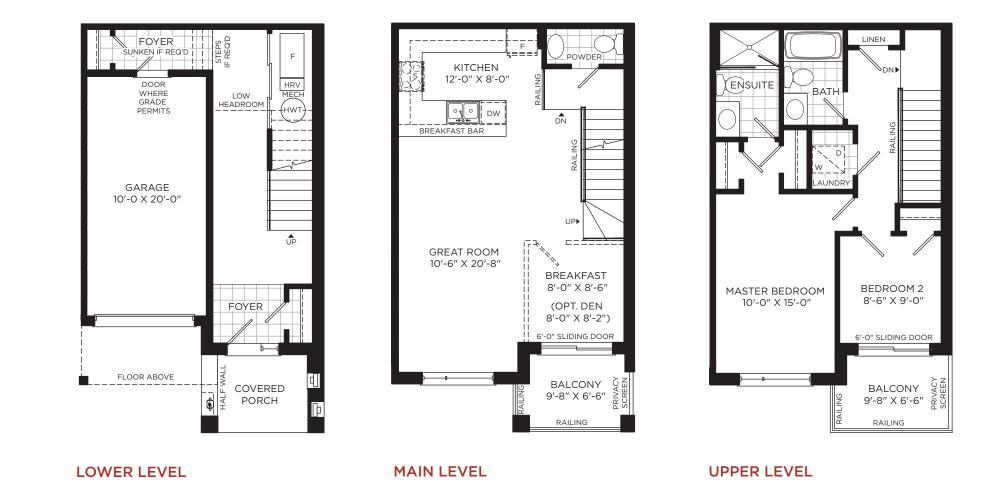

Illustrations are artist's concepts. Dimensions, specifications, layouts window sizes and materials are approximate only and are subject to change as provided in the Agreement of Purchase & Sale. All representative square footages include applicable open to below and above areas. Square footage varies according to architectural elevation. Plans may be reversed. Interior and/or exterior steps may vary due to grading. E. & O.E. B2B-04-A2. 9/20.