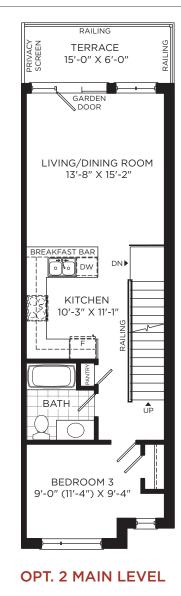

DN

Illustrations are artist's concepts. Dimensions, specifications, layouts window sizes and materials are approximate only and are subject to change as provided in the Agreement of Purchase & Sale. All representative square footages include applicable open to below and above areas. Square footage varies according to architectural elevation. Plans may be reversed. Interior and/or exterior steps may vary due to grading. E. & O.E. RL-02-A-CRN. 9/20.