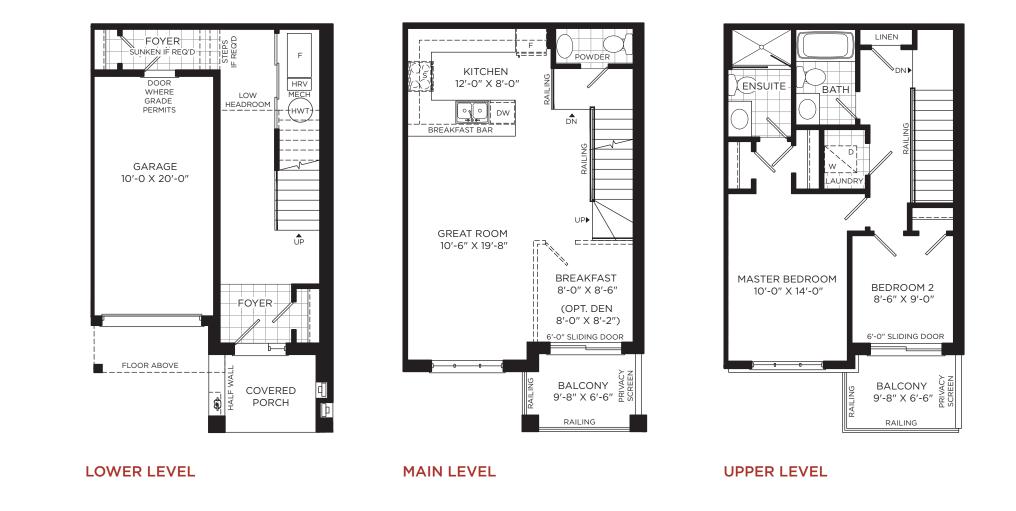

## BACK TO BACK TOWNHOMES

LOWER LEVEL

MAIN LEVEL

**UPPER LEVEL** 

Illustrations are artist's concepts. Dimensions, specifications, layouts window sizes and materials are approximate only and are subject to change as provided in the Agreement of Purchase & Sale. All representative square footages include applicable open to below and above areas. Square footage varies according to architectural elevation. Plans may be reversed. Interior and/or exterior steps may vary due to grading. E. & O.E. B2B-04-A1. 9/20.