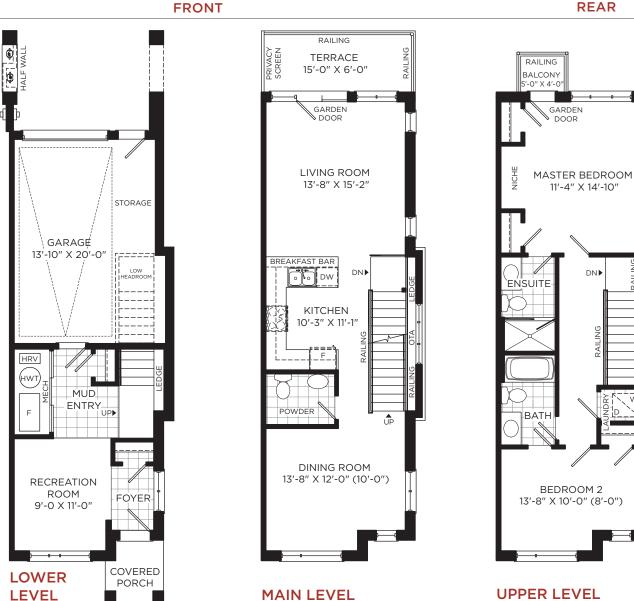

## **REAR LANE TOWNHOMES**

13'-8" X 12'-0" (10'-0")

MAIN LEVEL

Illustrations are artist's concepts. Dimensions, specifications, layouts window sizes and materials are approximate only and are subject to change as provided in the Agreement of Purchase & Sale. All representative square footages include applicable open to below and above areas. Square footage varies according to architectural elevation. Plans may be reversed. Interior and/or exterior steps may vary due to grading. E. & O.E. RL-01-A2. 9/20.