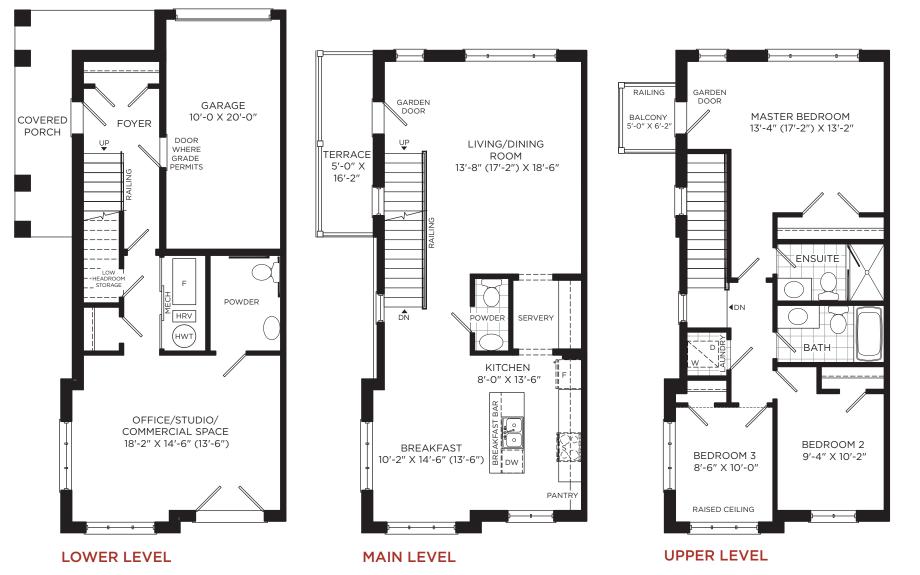

## LIVE/WORK TOWNHOMES

Illustrations are artist's concepts. Dimensions, specifications, layouts window sizes and materials are approximate only and are subject to change as provided in the Agreement of Purchase & Sale. All representative square footages include applicable open to below and above areas. Square footage varies according to architectural elevation. Plans may be reversed. Interior and/or exterior steps may vary due to grading. E. & O.E. LW-01-A. 9/20.