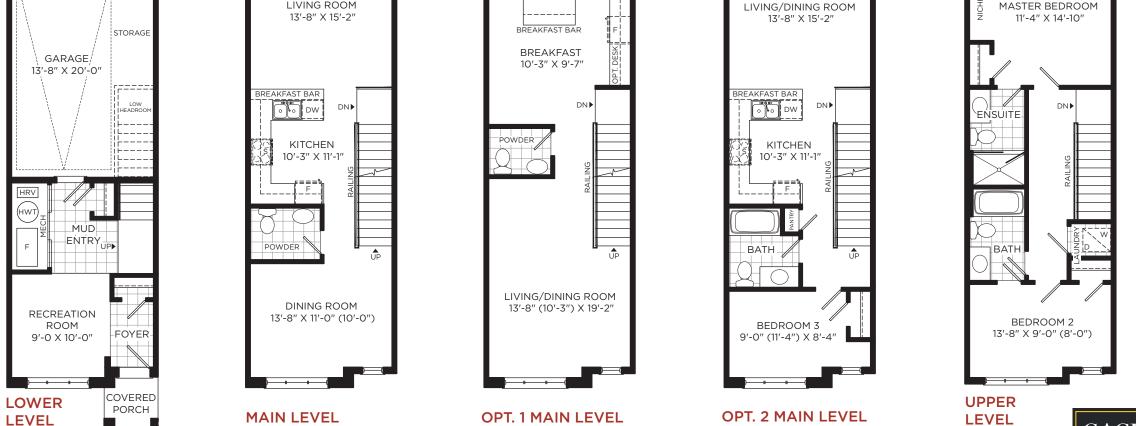

Illustrations are artist's concepts. Dimensions, specifications, layouts window sizes and materials are approximate only and are subject to change as provided in the Agreement of Purchase & Sale. All representative square footages include applicable open to below and above areas. Square footage varies according to architectural elevation. Plans may be reversed. Interior and/or exterior steps may vary due to grading. E. & O.E. RL-01-A1. 9/20.