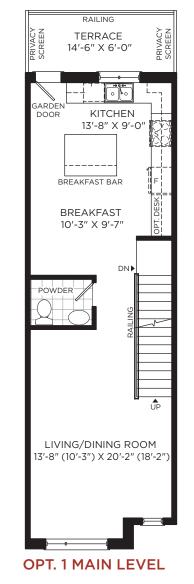

Square footage varies according to architectural elevation. Plans may be reversed. Interior and/or exterior steps may vary due to grading. E. & O.E. LW-01-B. 9/20.

LOWER LEVEL MAIN LEVEL OPT. MAIN LEVEL Illustrations are artist's concepts. Dimensions, specifications, layouts window sizes and materials are approximate only and are subject to change as provided in the Agreement of Purchase & Sale. All representative square footages include applicable open to below and above areas.