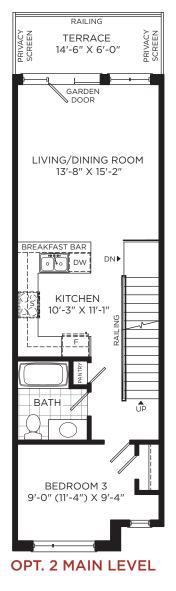

Square footage varies according to architectural elevation. Plans may be reversed. Interior and/or exterior steps may vary due to grading. E. & O.E. LW-01-B. 9/20.

LOWER LEVEL MAIN LEVEL OPT. MAIN LEVEL Illustrations are artist's concepts. Dimensions, specifications, layouts window sizes and materials are approximate only and are subject to change as provided in the Agreement of Purchase & Sale. All representative square footages include applicable open to below and above areas.