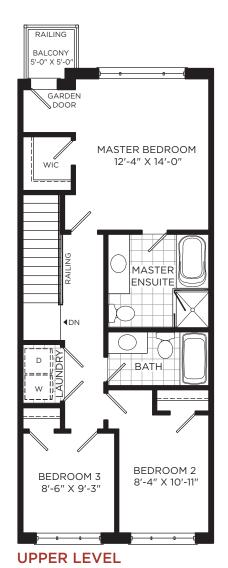

## LIVE/WORK TOWNHOMES

Illustrations are artist's concepts. Dimensions, specifications, layouts window sizes and materials are approximate only and are subject to change as provided in the Agreement of Purchase & Sale. All representative square footages include applicable open to below and above areas. Square footage varies according to architectural elevation. Plans may be reversed. Interior and/or exterior steps may vary due to grading. E. & O.E. LW-01-A. 9/20.

## LIVE/WORK TOWNHOMES

Illustrations are artist's concepts. Dimensions, specifications, layouts window sizes and materials are approximate only and are subject to change as provided in the Agreement of Purchase & Sale. All representative square footages include applicable open to below and above areas. Square footage varies according to architectural elevation. Plans may be reversed. Interior and/or exterior steps may vary due to grading. E. & O.E. LW-01-C. 9/20.

CACHET

Illustrations are artist's concepts. Dimensions, specifications, layouts window sizes and materials are approximate only and are subject to change as provided in the Agreement of Purchase & Sale. All representative square footages include applicable open to below and above areas. Square footage varies according to architectural elevation. Plans may be reversed. Interior and/or exterior steps may vary due to grading. E. & O.E. LW-02-A. 9/20.