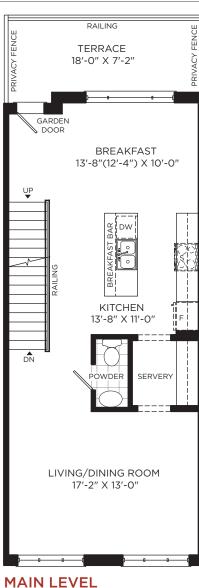

Illustrations are artist's concepts. Dimensions, specifications, layouts window sizes and materials are approximate only and are subject to change as provided in the Agreement of Purchase & Sale. All representative square footages include applicable open to below and above areas. Square footage varies according to architectural elevation. Plans may be reversed. Interior and/or exterior steps may vary due to grading. E. & O.E. B2B-01-A1. 9/20.