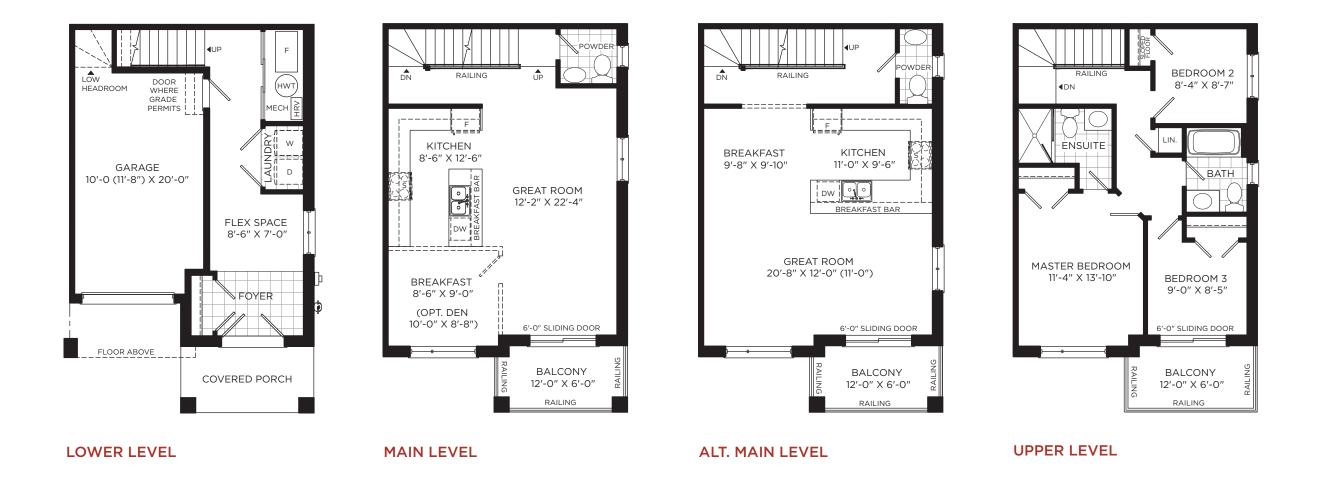

## BACK TO BACK TOWNHOMES

LOWER LEVEL

MAIN LEVEL

**UPPER LEVEL** 

Illustrations are artist's concepts. Dimensions, specifications, layouts window sizes and materials are approximate only and are subject to change as provided in the Agreement of Purchase & Sale. All representative square footages include applicable open to below and above areas. Square footage varies according to architectural elevation. Plans may be reversed. Interior and/or exterior steps may vary due to grading. E. & O.E. B2B-04-A1. 9/20.