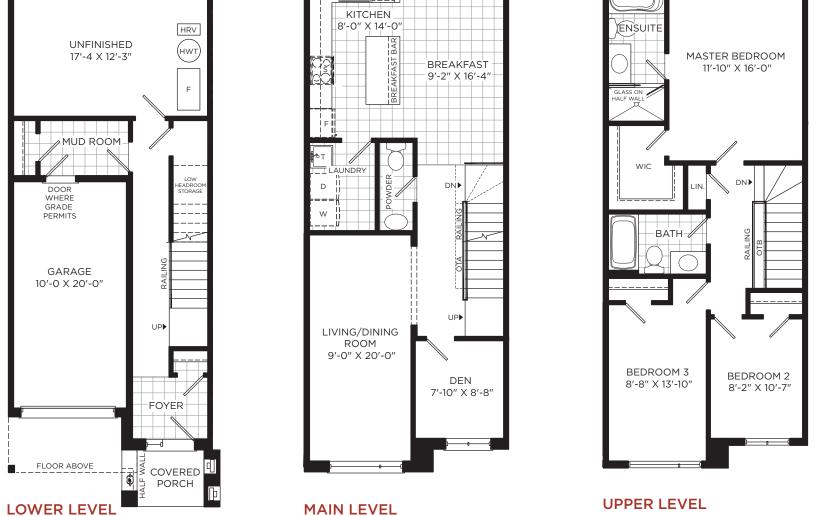

Illustrations are artist's concepts. Dimensions, specifications, layouts window sizes and materials are approximate only and are subject to change as provided in the Agreement of Purchase & Sale. All representative square footages include applicable open to below and above areas. Square footage varies according to architectural elevation. Plans may be reversed. Interior and/or exterior steps may vary due to grading. E. & O.E. B2B-03-A1. 9/20.