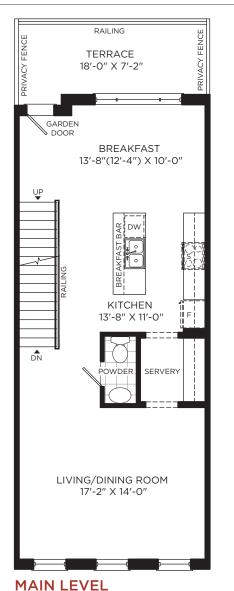

## LIVE/WORK TOWNHOMES

Illustrations are artist's concepts. Dimensions, specifications, layouts window sizes and materials are approximate only and are subject to change as provided in the Agreement of Purchase & Sale. All representative square footages include applicable open to below and above areas. Square footage varies according to architectural elevation. Plans may be reversed. Interior and/or exterior steps may vary due to grading. E. & O.E. LW-01-A. 9/20.

## LIVE/WORK TOWNHOMES

Illustrations are artist's concepts. Dimensions, specifications, layouts window sizes and materials are approximate only and are subject to change as provided in the Agreement of Purchase & Sale. All representative square footages include applicable open to below and above areas. Square footage varies according to architectural elevation. Plans may be reversed. Interior and/or exterior steps may vary due to grading. E. & O.E. LW-01-C. 9/20.

CACHET

Illustrations are artist's concepts. Dimensions, specifications, layouts window sizes and materials are approximate only and are subject to change as provided in the Agreement of Purchase & Sale. All representative square footages include applicable open to below and above areas. Square footage varies according to architectural elevation. Plans may be reversed. Interior and/or exterior steps may vary due to grading. E. & O.E. LW-02-A. 9/20.