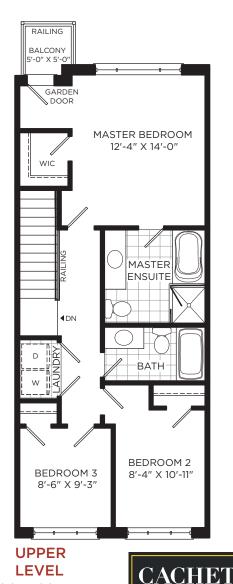

Square footage varies according to architectural elevation. Plans may be reversed. Interior and/or exterior steps may vary due to grading. E. & O.E. LW-01-B. 9/20.

LOWER LEVEL MAIN LEVEL OPT. MAIN LEVEL Illustrations are artist's concepts. Dimensions, specifications, layouts window sizes and materials are approximate only and are subject to change as provided in the Agreement of Purchase & Sale. All representative square footages include applicable open to below and above areas.