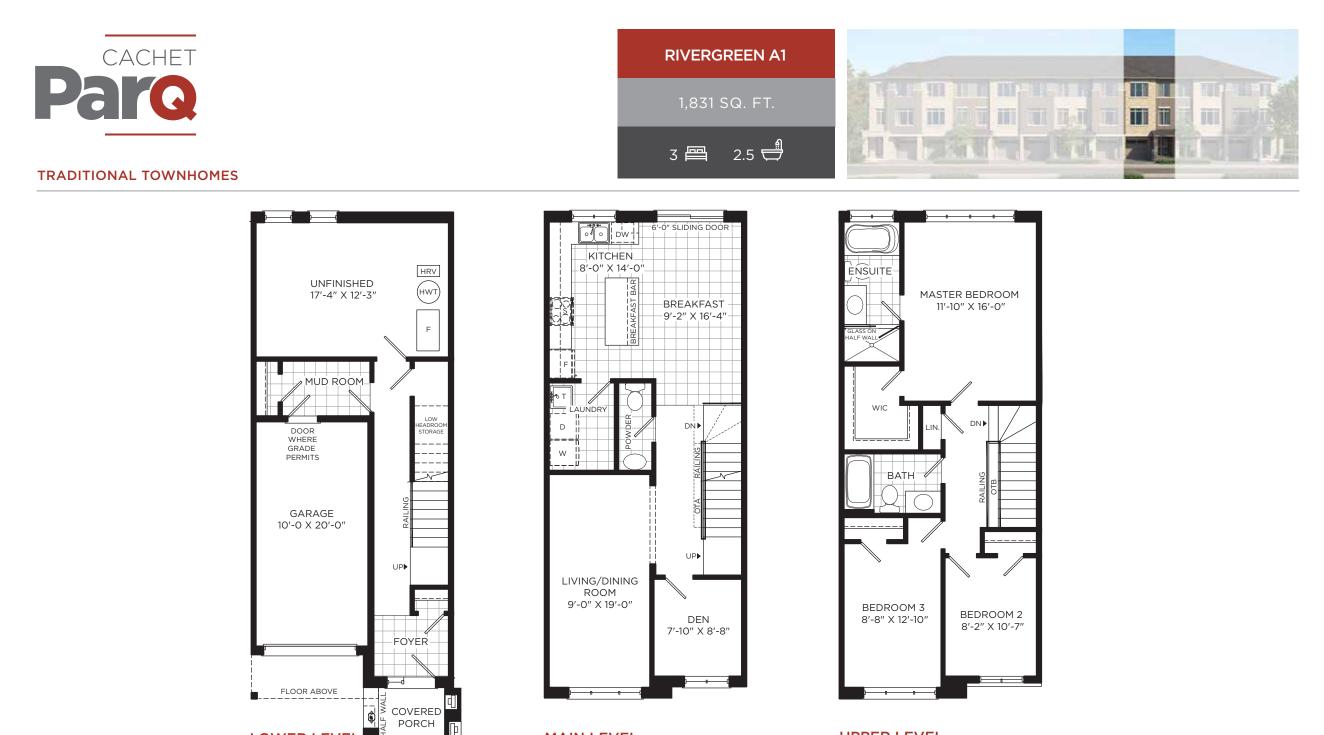

Illustrations are artist's concepts. Dimensions, specifications, layouts window sizes and materials are approximate only and are subject to change as provided in the Agreement of Purchase & Sale. All representative square footages include applicable open to below and above areas. Square footage varies according to architectural elevation. Plans may be reversed. Interior and/or exterior steps may vary due to grading. E. & O.E. B2B-03-A1. 9/20.