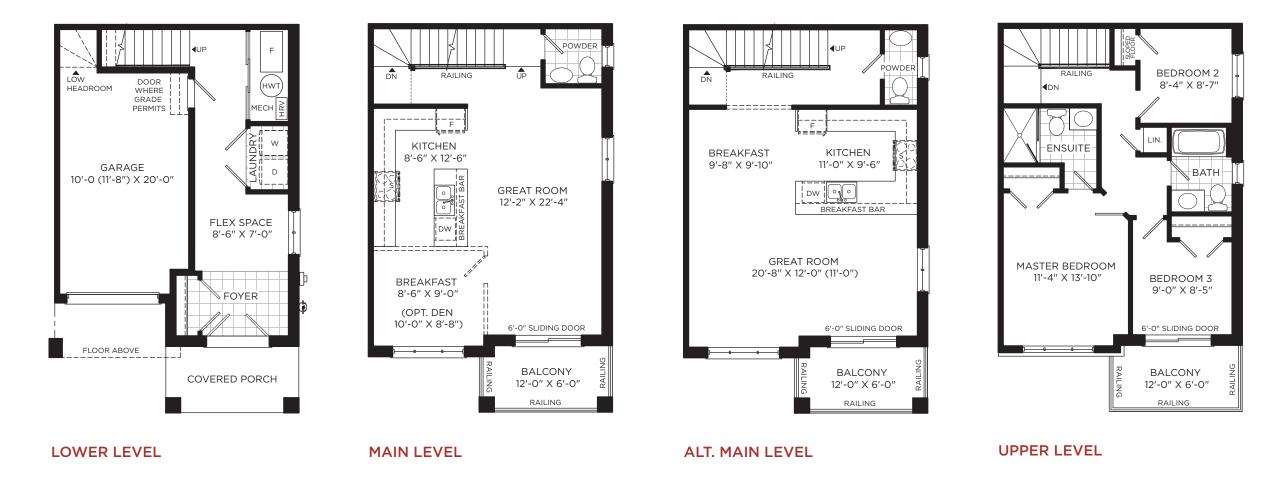

## LIVE/WORK TOWNHOMES

Illustrations are artist's concepts. Dimensions, specifications, layouts window sizes and materials are approximate only and are subject to change as provided in the Agreement of Purchase & Sale. All representative square footages include applicable open to below and above areas. Square footage varies according to architectural elevation. Plans may be reversed. Interior and/or exterior steps may vary due to grading. E. & O.E. LW-01-A. 9/20.

Square footage varies according to architectural elevation. Plans may be reversed. Interior and/or exterior steps may vary due to grading. E. & O.E. LW-01-B. 9/20.

LOWER LEVEL MAIN LEVEL OPT. MAIN LEVEL Illustrations are artist's concepts. Dimensions, specifications, layouts window sizes and materials are approximate only and are subject to change as provided in the Agreement of Purchase & Sale. All representative square footages include applicable open to below and above areas.

## LIVE/WORK TOWNHOMES

Illustrations are artist's concepts. Dimensions, specifications, layouts window sizes and materials are approximate only and are subject to change as provided in the Agreement of Purchase & Sale. All representative square footages include applicable open to below and above areas. Square footage varies according to architectural elevation. Plans may be reversed. Interior and/or exterior steps may vary due to grading. E. & O.E. LW-01-C. 9/20.