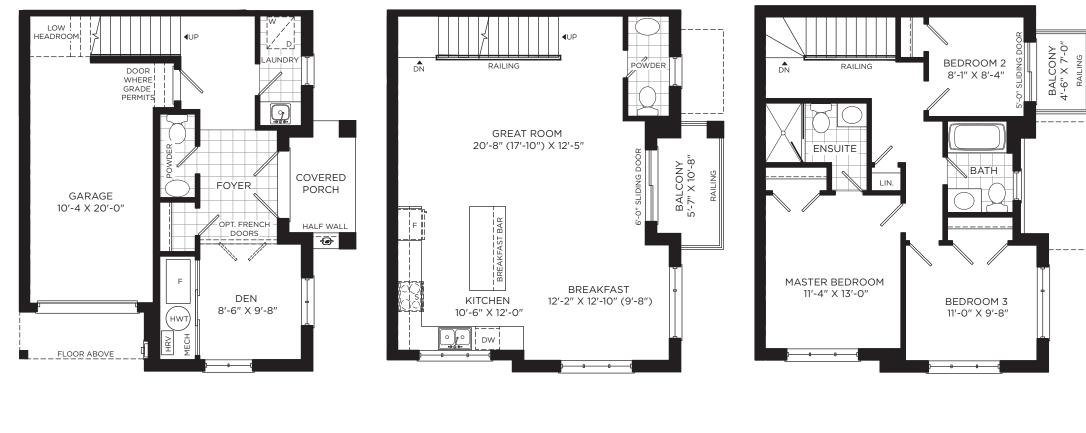

Illustrations are artist's concepts. Dimensions, specifications, layouts window sizes and materials are approximate only and are subject to change as provided in the Agreement of Purchase & Sale. All representative square footages include applicable open to below and above areas. Square footage varies according to architectural elevation. Plans may be reversed. Interior and/or exterior steps may vary due to grading. E. & O.E. B2B-01-A1. 9/20.