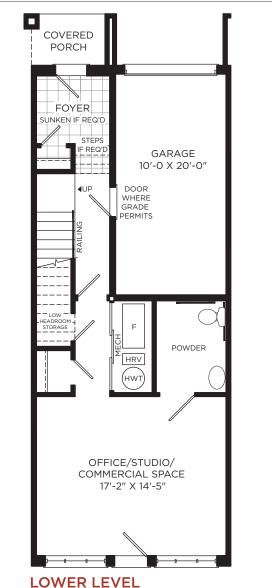

Square footage varies according to architectural elevation. Plans may be reversed. Interior and/or exterior steps may vary due to grading. E. & O.E. LW-01-B. 9/20.

LOWER LEVEL MAIN LEVEL OPT. MAIN LEVEL Illustrations are artist's concepts. Dimensions, specifications, layouts window sizes and materials are approximate only and are subject to change as provided in the Agreement of Purchase & Sale. All representative square footages include applicable open to below and above areas.