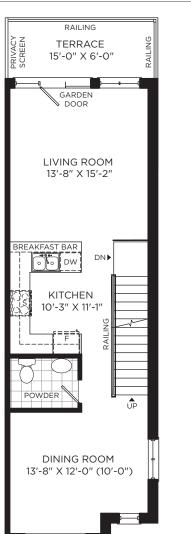

## **REAR LANE TOWNHOMES**

13'-8" X 12'-0" (10'-0")

MAIN LEVEL

Illustrations are artist's concepts. Dimensions, specifications, layouts window sizes and materials are approximate only and are subject to change as provided in the Agreement of Purchase & Sale. All representative square footages include applicable open to below and above areas. Square footage varies according to architectural elevation. Plans may be reversed. Interior and/or exterior steps may vary due to grading. E. & O.E. RL-01-A2. 9/20.