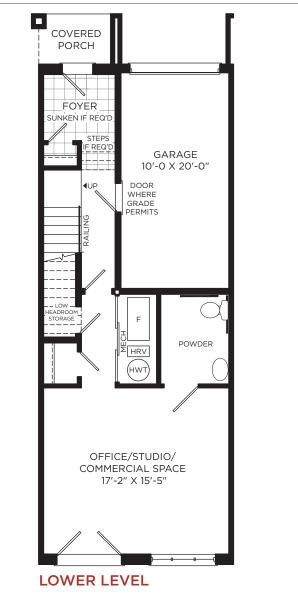

## LIVE/WORK TOWNHOMES

Illustrations are artist's concepts. Dimensions, specifications, layouts window sizes and materials are approximate only and are subject to change as provided in the Agreement of Purchase & Sale. All representative square footages include applicable open to below and above areas. Square footage varies according to architectural elevation. Plans may be reversed. Interior and/or exterior steps may vary due to grading. E. & O.E. LW-01-A. 9/20.