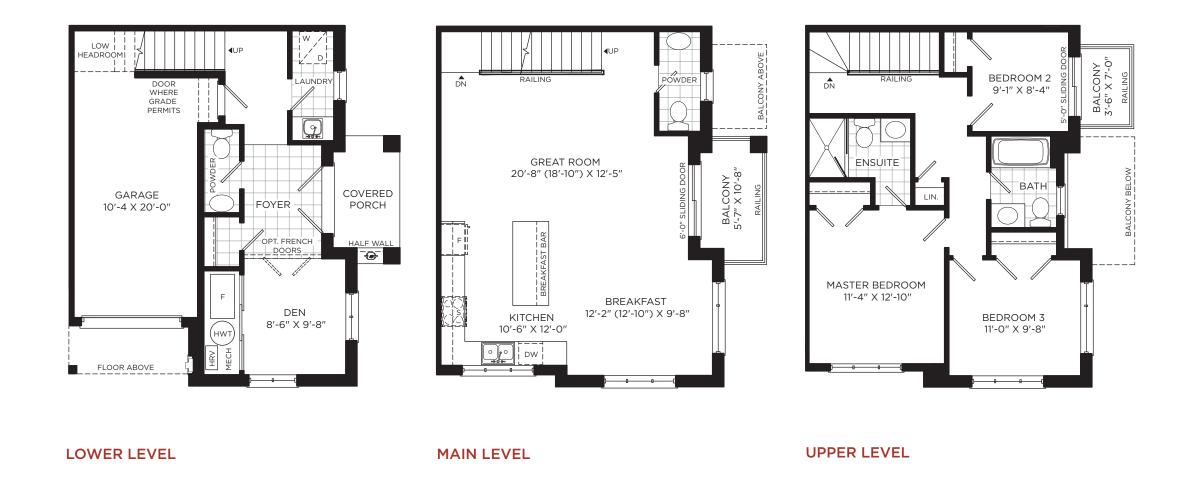

## BACK TO BACK TOWNHOMES

LOWER LEVEL

MAIN LEVEL

**UPPER LEVEL** 

Illustrations are artist's concepts. Dimensions, specifications, layouts window sizes and materials are approximate only and are subject to change as provided in the Agreement of Purchase & Sale. All representative square footages include applicable open to below and above areas. Square footage varies according to architectural elevation. Plans may be reversed. Interior and/or exterior steps may vary due to grading. E. & O.E. B2B-04-A1. 9/20.