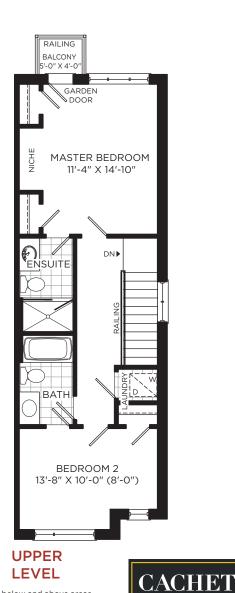

DN

Illustrations are artist's concepts. Dimensions, specifications, layouts window sizes and materials are approximate only and are subject to change as provided in the Agreement of Purchase & Sale. All representative square footages include applicable open to below and above areas. Square footage varies according to architectural elevation. Plans may be reversed. Interior and/or exterior steps may vary due to grading. E. & O.E. RL-02-A-CRN. 9/20.