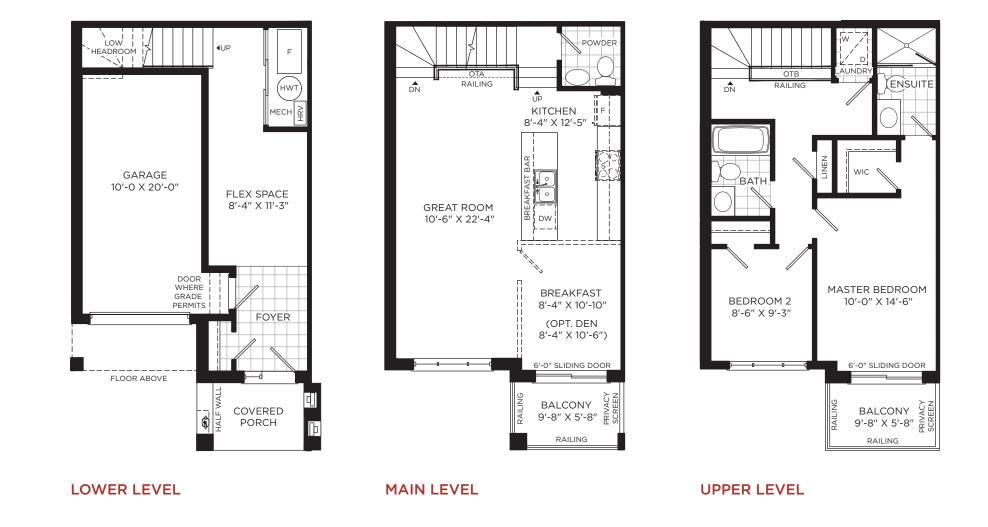

MAIN LEVEL

UPPER LEVEL

Illustrations are artist's concepts. Dimensions, specifications, layouts window sizes and materials are approximate only and are subject to change as provided in the Agreement of Purchase & Sale. All representative square footages include applicable open to below and above areas. Square footage varies according to architectural elevation. Plans may be reversed. Interior and/or exterior steps may vary due to grading. E. & O.E. FL-03-A1. 9/20.

LOWER LEVEL

Illustrations are artist's concepts. Dimensions, specifications, layouts window sizes and materials are approximate only and are subject to change as provided in the Agreement of Purchase & Sale. All representative square footages include applicable open to below and above areas. Square footage varies according to architectural elevation. Plans may be reversed. Interior and/or exterior steps may vary due to grading. E. & O.E. FL-03-A2. 9/20.