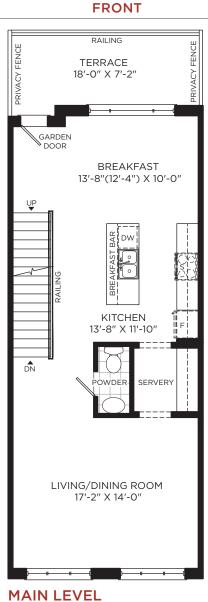

Square footage varies according to architectural elevation. Plans may be reversed. Interior and/or exterior steps may vary due to grading. E. & O.E. LW-01-B. 9/20.

LOWER LEVEL MAIN LEVEL OPT. MAIN LEVEL Illustrations are artist's concepts. Dimensions, specifications, layouts window sizes and materials are approximate only and are subject to change as provided in the Agreement of Purchase & Sale. All representative square footages include applicable open to below and above areas.