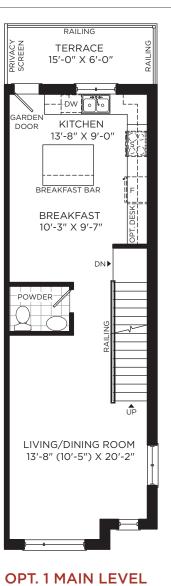

MAIN LEVEL

Illustrations are artist's concepts. Dimensions, specifications, layouts window sizes and materials are approximate only and are subject to change as provided in the Agreement of Purchase & Sale. All representative square footages include applicable open to below and above areas. Square footage varies according to architectural elevation. Plans may be reversed. Interior and/or exterior steps may vary due to grading. E. & O.E. RL-02-A-END. 9/20.