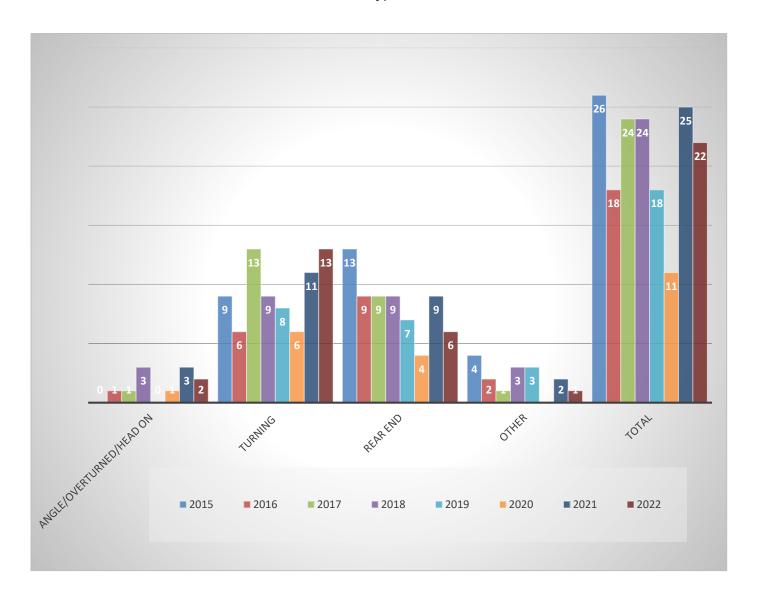

# 2. RLR Crash Data and Analysis

The table below shows a summary of motor vehicle crashes at the intersection of **Sauk Trail and Cicero Ave** over a span of 8 years\*.

|      | Angle | Overturned<br>/ Head On | Turning | Rear End | Sideswipe | Fixed<br>Object | Total |
|------|-------|-------------------------|---------|----------|-----------|-----------------|-------|
| 2015 | 0     | 0                       | 9       | 13       | 4         | 0               | 26    |
| 2016 | 0     | 1                       | 6       | 9        | 2         | 0               | 18    |
| 2017 | 1     | 0                       | 13      | 9        | 1         | 0               | 24    |
| 2018 | 3     | 0                       | 9       | 9        | 0         | 3               | 24    |
| 2019 | 0     | 0                       | 8       | 7        | 1         | 2               | 18    |
| 2020 | 1     | 0                       | 6       | 4        | 0         | 0               | 11    |
| 2021 | 2     | 1                       | 11      | 9        | 2         | 0               | 25    |
| 2022 | 2     | 0                       | 13      | 6        | 0         | 1               | 22    |

The data from 2015-2017 shows the period prior to the installation of the RLR cameras.

The data from 2018 shows the year in which the cameras were installed.

The data from 2019-2022 shows the period following the installation.

The Chart below shows the trend of each crash type from 2015-2022.

|                           | Befo | re Installa | ation |      |      | After Ins | tallation |      |  |
|---------------------------|------|-------------|-------|------|------|-----------|-----------|------|--|
| Year<br>Type              | 2015 | 2016        | 2017  | 2018 | 2019 | 2020      | 2021      | 2022 |  |
| Angle/Overturned /Head On | 0    | 1           | 1     | 3    | 0    | 1         | 3         | 2    |  |
| Turning                   | 9    | 9 6 13 9 8  |       | 8    | 6    | 11        | 13        |      |  |
| Rear End                  | 13   | 9           | 9     | 9    | 7    | 4         | 9         | 6    |  |
| Other*                    | 4    | 2           | 1     | 3    | 3    | 0         | 2         | 1    |  |
| Total                     | 26   | 18          | 24    | 24   | 18   | 11        | 25        | 22   |  |
| Yearly Average            |      | 22.67       |       |      | 19   |           |           |      |  |

<sup>\*</sup> Other crashes include: Sideswipe and Fixed Object.

From 2015-2017, prior to RLR camera installation, there were 68 total crashes; this averages out to 22.67 crashes a year.

From 2019-2022, post RLR camera installation, there were 76 total crashes; this averages out to 19 crashes per year - a 16.18% reduction of overall crashes in direct comparison with the time period aforementioned.