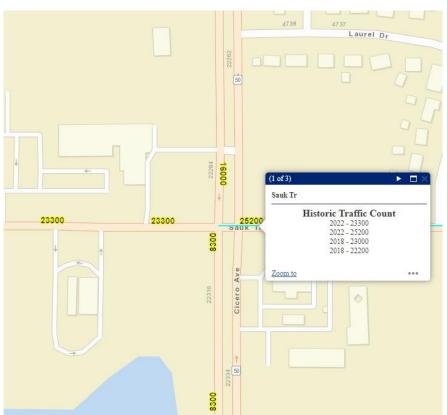

In 2018, the **Village of Richton Park** received approval from the Illinois Department of Transportation (IDOT) to install Red Light Running (RLR) cameras at the **Northbound and Southbound** approaches of **Sauk Trail and Cicero Ave**.

The data from 2015-2017 shows the period prior to the installation of the RLR cameras.

The data from 2018 shows the year in which the cameras were installed.

The data from 2019-2022 shows the period following the installation.

<sup>\*</sup> Other crashes include: Sideswipe and Fixed Object.

From 2015-2017, prior to RLR camera installation, there were 68 total crashes; this averages out to 22.67 crashes a year.

From 2019-2022, post RLR camera installation, there were 76 total crashes; this averages out to 19 crashes per year - a 16.18% reduction of overall crashes in direct comparison with the time period aforementioned.