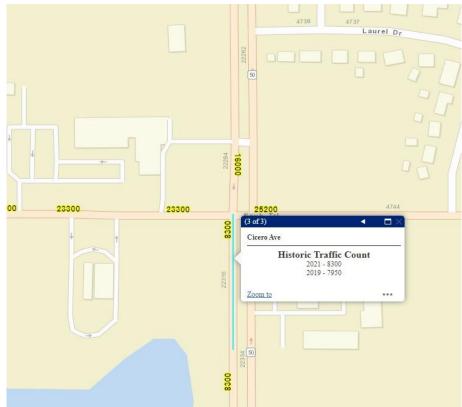

In 2018, the **Village of Richton Park** received approval from the Illinois Department of Transportation (IDOT) to install Red Light Running (RLR) cameras at the **Northbound and Southbound** approaches of **Sauk Trail and Cicero Ave**.

The data from 2015-2017 shows the period prior to the installation of the RLR cameras.

The data from 2018 shows the year in which the cameras were installed.

The data from 2019-2022 shows the period following the installation.

<sup>\*</sup> Other crashes include: Sideswipe and Fixed Object.

From 2015-2017, prior to RLR camera installation, there were 68 total crashes; this averages out to 22.67 crashes a year.

From 2019-2022, post RLR camera installation, there were 76 total crashes; this averages out to 19 crashes per year - a 16.18% reduction of overall crashes in direct comparison with the time period aforementioned.