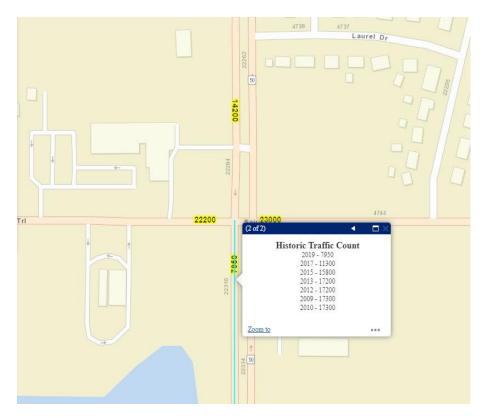

In 2018, the **Village of Richton Park** received approval from the Illinois Department of Transportation (IDOT) to install Red Light Running (RLR) cameras at the **Northbound and Southbound** approaches of **Sauk Trail and Cicero Ave**.

The data from 2015-2017 shows the period prior to the installation of the RLR cameras.

The data from 2018 shows the year in which the cameras were installed.

The data from 2019-2022 shows the period following the installation.

<sup>\*</sup> Other crashes include: Sideswipe and Fixed Object.

From 2015-2017, prior to RLR camera installation, there were 68 total crashes; this averages out to 22.67 crashes a year.

From 2019-2022, post RLR camera installation, there were 76 total crashes; this averages out to 19 crashes per year - a 16.18% reduction of overall crashes in direct comparison with the time period aforementioned.