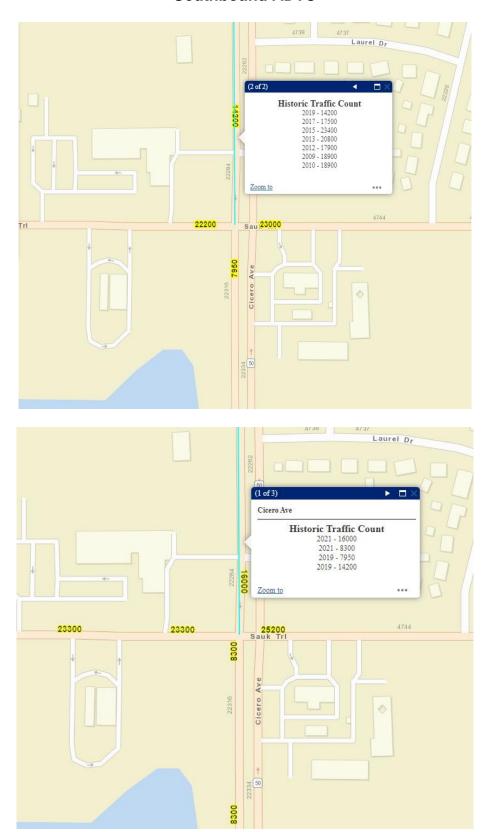

In 2018, the **Village of Richton Park** received approval from the Illinois Department of Transportation (IDOT) to install Red Light Running (RLR) cameras at the **Northbound and Southbound** approaches of **Sauk Trail and Cicero Ave**.

The data from 2015-2017 shows the period prior to the installation of the RLR cameras.

The data from 2018 shows the year in which the cameras were installed.

The data from 2019-2022 shows the period following the installation.

<sup>\*</sup> Other crashes include: Sideswipe and Fixed Object.

From 2015-2017, prior to RLR camera installation, there were 68 total crashes; this averages out to 22.67 crashes a year.

From 2019-2022, post RLR camera installation, there were 76 total crashes; this averages out to 19 crashes per year - a 16.18% reduction of overall crashes in direct comparison with the time period aforementioned.